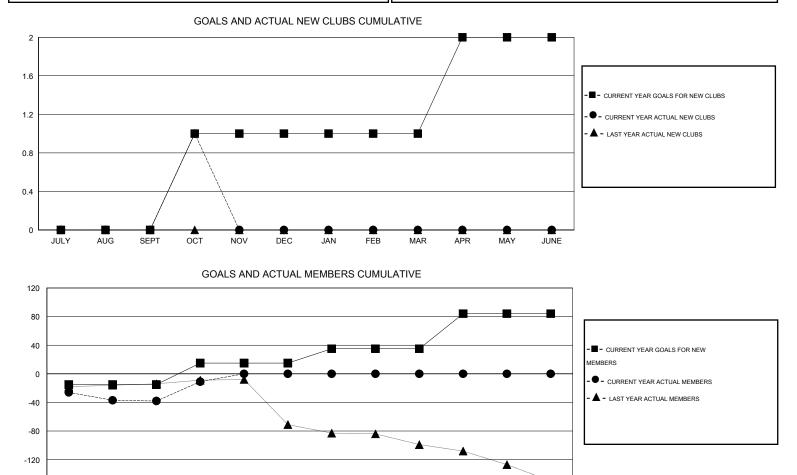

## LOCATION TEXAS

|                       |                  |           | 200,000          |                  |                       |                    |                                     |                    | 0                |
|-----------------------|------------------|-----------|------------------|------------------|-----------------------|--------------------|-------------------------------------|--------------------|------------------|
| -                     |                  | Clubs     |                  |                  | Members               |                    |                                     |                    |                  |
| RESULTS FOR 2016-2017 |                  |           |                  |                  | RESULTS FOR 2016-2017 |                    |                                     |                    |                  |
| QUARTER               | NEW CLUB<br>GOAL | NEW CLUBS | DROPPED<br>CLUBS | NET<br>GAIN/LOSS | QUARTER               | NEW MEMBER<br>GOAL | CHARTER AND<br>NEW MEMBERS<br>ADDED | DROPPED<br>MEMBERS | NET<br>GAIN/LOSS |
| JULY/AUG/SEPT         | 0                | 0         | 0                | 0                | JULY/AUG/SEPT         | -15                | 35                                  | 73                 | -38              |
| OCT/NOV/DEC           | 1                | 1         | 0                | 1                | OCT/NOV/DEC           | 30                 | 48                                  | 21                 | 27               |
| JAN/FEB/MAR           | 0                | 0         | 0                | 0                | JAN/FEB/MAR           | 20                 | 0                                   | 0                  | 0                |
| APR/MAY/JUNE          | 1                | 0         | 0                | 0                | APR/MAY/JUNE          | 49                 | 0                                   | 0                  | 0                |

APR JULY 21 CLUBS OF 53 ADDED 1 OR MORE GENDER DISTRIBUTION DROPPED CLUBS: 0 NEW MEMBERS 918 (58.25%) MALE 658 (41.75%) FEMALE DROPPED MEMBERS DECEASED 6 CLICK HERE FOR HEALTH 283 FAMILY UNIT MEMBERS 0 CLUB CANCELLED ASSESSMENT DATA 138 HEAD OF HOUSEHOLD 88 OTHER NON-HEAD OF HOUSEHOLD 145 94 TOTAL